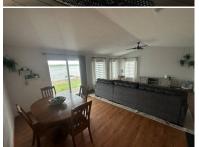

## \$165000

2 Bed988 SF1 Bath

2 Bed | 1 Bath | 988 sq. ft. Summer is almost here - and this recently remodeled Missouri River home in the renowned Sunshine Bottom area near Lynch is calling your name! Nestled along the banks of the river, this charming 2-bedroom, 1-bathroom property offers a perfect blend of comfort, style, and scenery. Step inside to a home that has been completely remodeled throughout. The spacious living room features three large windows and glass patio doors that frame breathtaking views of the Missouri River and fill the home with natural light. Just off the living area, you'll find a well-designed kitchen - perfect for entertaining and everyday living. The master bedroom is set apart for privacy and comfort, featuring a nice-sized closet. The second bedroom, located just off the living room, is accessed through sliding barn doors a touch adding character and flexibility for use as a guest room, home office, or cozy retreat. The main bathroom is spacious and complete with a walk-in shower. One of the standout features of this property is the screened-in, covered deck just off the kitchen through glass patio doors.