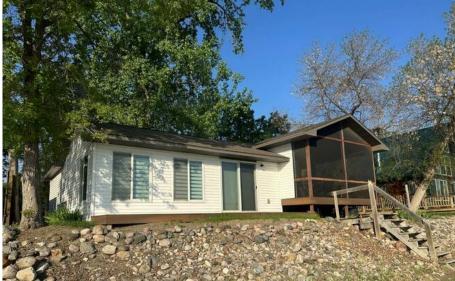

## \$165000

2 Bed988 SF1 Bath

2 Bed | 1 Bath | 988 sq. ft. Summer is almost here - and this recently remodeled Missouri River home in the renowned Sunshine Bottom area near Lynch is calling your name! Nestled along the banks of the river, this charming 2-bedroom, 1-bathroom property offers a perfect blend of comfort, style, and scenery. Step inside to a home that has been completely remodeled throughout. The spacious living room features three large windows and glass patio doors that frame breathtaking views of the Missouri River and fill the home with natural light. Just off the living area, you'll find a well-designed kitchen - perfect for entertaining and everyday living. The master bedroom is set apart for privacy and comfort, featuring a nice-sized closet. The second bedroom, located just off the living room, is accessed through sliding barn doors a touch adding character and flexibility for use as a guest room, home office, or cozy retreat. The main bathroom is spacious and complete with a walk-in shower. One of the standout features of this property is the screened-in, covered deck just off the kitchen through glass patio doors.