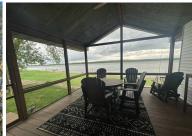

## \$165000

2 Bed988 SF1 Bath

2 Bed | 1 Bath | 988 sq. ft. Summer is almost here - and this recently remodeled Missouri River home in the renowned Sunshine Bottom area near Lynch is calling your name! Nestled along the banks of the river, this charming 2-bedroom, 1-bathroom property offers a perfect blend of comfort, style, and scenery. Step inside to a home that has been completely remodeled throughout. The spacious living room features three large windows and glass patio doors that frame breathtaking views of the Missouri River and fill the home with natural light. Just off the living area, you'll find a well-designed kitchen - perfect for entertaining and everyday living. The master bedroom is set apart for privacy and comfort, featuring a nice-sized closet. The second bedroom, located just off the living room, is accessed through sliding barn doors a touch adding character and flexibility for use as a guest room, home office, or cozy retreat. The main bathroom is spacious and complete with a walk-in shower. One of the standout features of this property is the screened-in, covered deck just off the kitchen through glass patio doors.